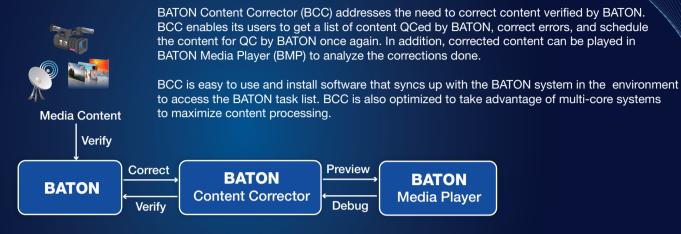

## Automating Content Correction in BATON File-based QC

BCC in the BATON QC workflow